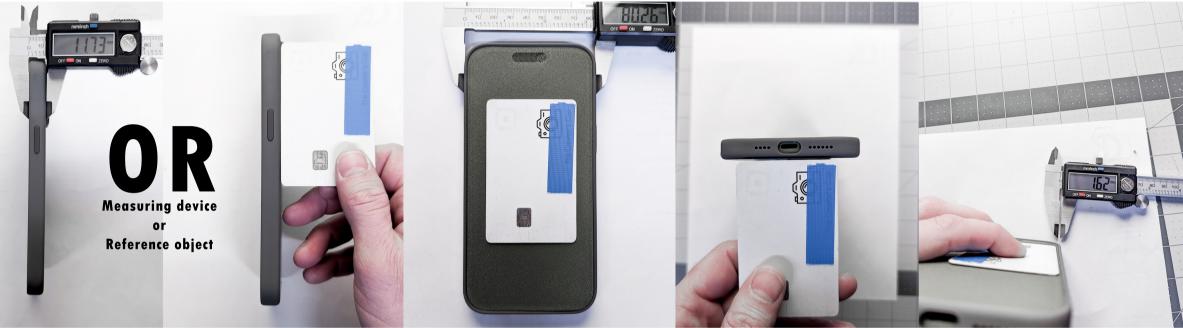

## Custom order measuring and photo guide.

1. Side View

2. Screen View

1. End View

3. Case Profile View

Capture one of each angle as shown above. Try to be as close to parallel to the device as possible (small variations are fine). Use a measuring device or reference object that is universal (USA currency, card, etc.. If using a card, please cover details). Keep that reference close to the edge you are photographing. We also need one view of the case edge profile (#3). This needs to be at a slight angle so we can see the shape of the edge. If you have measurements, please include those in the message as well.